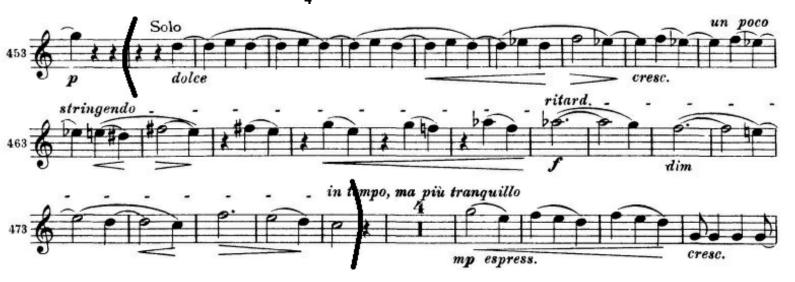

## **Audition Material:**

- 1. Brahms: Symphony No. 2 (Horn in D). Measure 454 to measure 477.
- 2. Strauss: Don Juan (Horn in E). Pickup to Letter E to the 2 after Letter F.
- 3. Dvorak: Cello Concerto (Horn in E). First 9 measures.

## Brahms - Symphony No. 2

Horn I in D, mvt. I, Allegro non troppo 3

Strauss – Don Juan

Horn I in E

**Dvorak - Cello Concerto** 

Horn I in E, mvt. I, Allegro