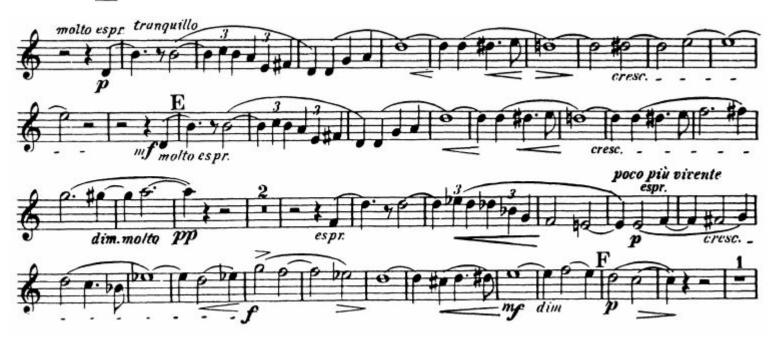

## **Audition Material:**

- 1. Brahms: Symphony No. 2 (Horn in D). Measure 454 to measure 477.
- 2. Strauss: Don Juan (Horn in E). Pickup to Letter E to the 2 after Letter F.
- 3. Dvorak: Cello Concerto (Horn in E). First 9 measures.

## Brahms - Symphony No. 2

Horn I in D, mvt. I, Allegro non troppo 3

Strauss – Don Juan

Horn I in E

**Dvorak - Cello Concerto** 

Horn I in E, mvt. I, Allegro