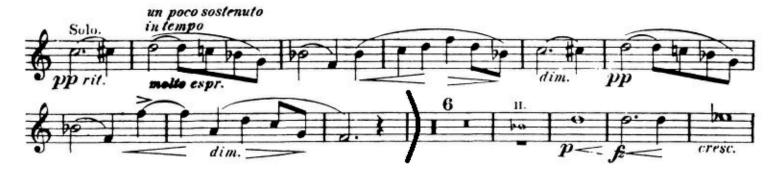

## **Audition Material:**

- 1. Brahms: Symphony No. 2 (Horn in D). Measure 454 to measure 477.
- 2. Strauss: Don Juan (Horn in E). Pickup to Letter E to the 2 after Letter F.
- 3. Dvorak: Cello Concerto (Horn in E). First 9 measures.

## Brahms - Symphony No. 2

Horn I in D, mvt. I, Allegro non troppo 3

Strauss – Don Juan

Horn I in E

**Dvorak - Cello Concerto** 

Horn I in E, mvt. I, Allegro